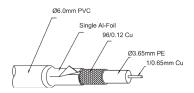

#### Cross section

#### Connections

| Connections                           |                                               |
|---------------------------------------|-----------------------------------------------|
| Plug material:                        | triple-coated PVC / ABS                       |
| Contact material:                     | 24-Karat gold plated                          |
| Shielding:                            | yes                                           |
| Port 1, type:                         | COAXIAL connector male                        |
| Connector 1, connector length (mm):   | 39.8                                          |
| Connector 1, connector width (mm):    | 14.0                                          |
| Connector 1, connector height (mm):   | 14.0                                          |
| Port 2, type:                         | COAXIAL connector female                      |
| Connector 2, connector length (mm):   | 39.8                                          |
| Connector 2, connector width (mm):    | 14.0                                          |
| Connector 2, connector height (mm):   | 14.0                                          |
| cable                                 |                                               |
| Type:                                 | Round cable                                   |
| Length (m):                           | 1   2   3   5   7.5   10   15   20            |
| Inner conductor material:             | OFC (Oxygen free copper)                      |
| Inner conductor diameter (mm):        | 1 x 0.65                                      |
| AWG:                                  | 22                                            |
| Number of shieldings:                 | 2 x                                           |
| Type of 1st shielding                 | Aluminium foil                                |
| Type of 2nd shielding                 | Copper braid 96 wires x 0.12 mm cross section |
| Outer sheath material:                | highly elastic PVC                            |
| Outer sheath diameter (mm):           | 6.0                                           |
| Ferrite core:                         | on both sides                                 |
| Ferrite core diameter (mm):           | 14.0                                          |
| Kink protection:                      | on both sides                                 |
| Signal transmission                   |                                               |
| Transmission modes:                   | DVB-T, DVB-C                                  |
| Shielding rating (dB):                | > 95                                          |
| Characteristic impedance (Ω):         | 75                                            |
| General                               |                                               |
| Operating temperature from / to (°C): | -10 / +80                                     |
| Warranty (years):                     | 10                                            |
|                                       |                                               |