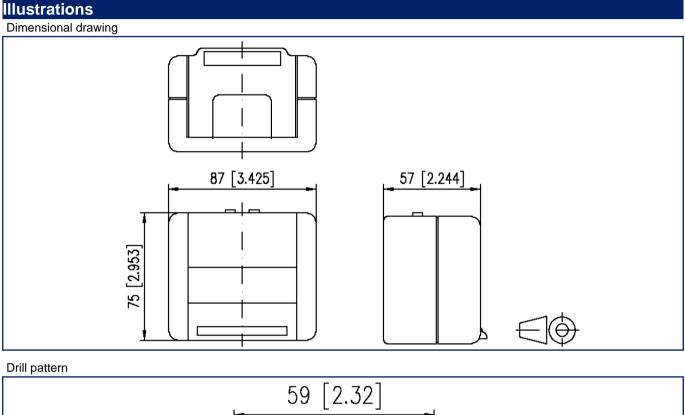

#### 1309450003-E EAN 4250184112990

2023/04/24

Version: N

|  | Tec | hnical | Data |
|--|-----|--------|------|
|--|-----|--------|------|

| General Data                                  |                                   |
|-----------------------------------------------|-----------------------------------|
| Fields of application                         | office areas                      |
| Mechanical measurement according to MICE      | M1                                |
| Ingress measurement according to MICE         | 11                                |
| Climatic measurement according to MICE        | C1                                |
| Electromagnetic measurement according to MICE | E3                                |
| Design                                        | wall outlet                       |
| Mounting style                                | AP                                |
| Color                                         | gray                              |
| Dimensions                                    |                                   |
| Dimension (L x W x H)                         | 57 mm x 87 mm x 75 mm             |
| Dimension (L x W x H)                         | 2.244 in. x 3.425 in. x 2.953 in. |
| Modularity                                    | yes                               |
| Labeling option                               | on housing                        |
|                                               |                                   |
| Connections/interfaces                        |                                   |
| Number of ports interface 2                   | 2                                 |
| Number of ports interface 2 equipped          | 0                                 |
| Cable access/outlet                           | 90° from the top                  |
| Mechanical data                               |                                   |
| Cut-out                                       | module                            |
|                                               |                                   |
| Materials and material properties             |                                   |
| Material - Housing                            | Thermoplastic                     |
| Halogen free                                  | yes                               |
| RoHS                                          | compliant                         |
|                                               |                                   |
| Environmental conditions                      |                                   |
| Particulate ingress                           | IP2X                              |
| Liquid ingress/immersion                      | IPX0                              |