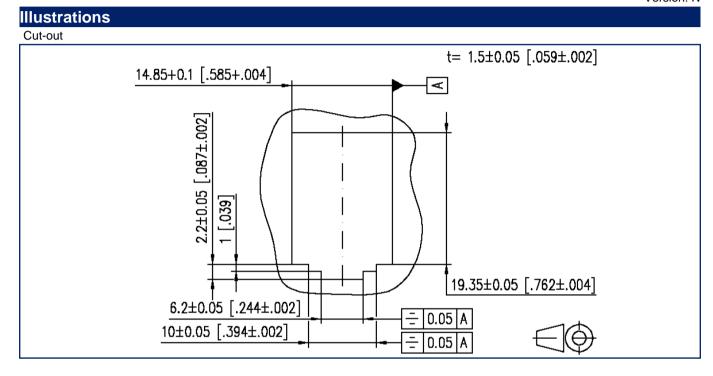

#### 1309450003-E EAN 4250184112990

2023/04/24

Version: N

|  | Tec | hnical | Data |
|--|-----|--------|------|
|--|-----|--------|------|

| General Data                                  |                                   |
|-----------------------------------------------|-----------------------------------|
| Fields of application                         | office areas                      |
| Mechanical measurement according to MICE      | M1                                |
| Ingress measurement according to MICE         | 11                                |
| Climatic measurement according to MICE        | C1                                |
| Electromagnetic measurement according to MICE | E3                                |
| Design                                        | wall outlet                       |
| Mounting style                                | AP                                |
| Color                                         | gray                              |
| Dimensions                                    |                                   |
| Dimension (L x W x H)                         | 57 mm x 87 mm x 75 mm             |
| Dimension (L x W x H)                         | 2.244 in. x 3.425 in. x 2.953 in. |
| Modularity                                    | yes                               |
| Labeling option                               | on housing                        |
|                                               |                                   |
| Connections/interfaces                        |                                   |
| Number of ports interface 2                   | 2                                 |
| Number of ports interface 2 equipped          | 0                                 |
| Cable access/outlet                           | 90° from the top                  |
| Mechanical data                               |                                   |
| Cut-out                                       | module                            |
|                                               |                                   |
| Materials and material properties             |                                   |
| Material - Housing                            | Thermoplastic                     |
| Halogen free                                  | yes                               |
| RoHS                                          | compliant                         |
|                                               |                                   |
| Environmental conditions                      |                                   |
| Particulate ingress                           | IP2X                              |
| Liquid ingress/immersion                      | IPX0                              |