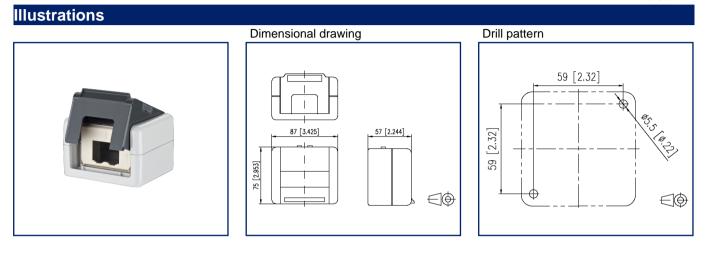

#### **Product specification**

- IP20 surface-mounted housing for two individual modules in Modul design
- identical to E-DAT modul IP44 AP but, due to the opening in the housing cover, it remains closed when patch cables are plugged in
- cable feed for one or two cables from the top
- break-proof
- gray color

#### 1309450003-E EAN 4250184112990

2023/04/24

Version: N

|  | Tec | hnical | Data |
|--|-----|--------|------|
|--|-----|--------|------|

| General Data                                  |                                   |
|-----------------------------------------------|-----------------------------------|
| Fields of application                         | office areas                      |
| Mechanical measurement according to MICE      | M1                                |
| Ingress measurement according to MICE         | 11                                |
| Climatic measurement according to MICE        | C1                                |
| Electromagnetic measurement according to MICE | E3                                |
| Design                                        | wall outlet                       |
| Mounting style                                | AP                                |
| Color                                         | gray                              |
| Dimensions                                    |                                   |
| Dimension (L x W x H)                         | 57 mm x 87 mm x 75 mm             |
| Dimension (L x W x H)                         | 2.244 in. x 3.425 in. x 2.953 in. |
| Modularity                                    | yes                               |
| Labeling option                               | on housing                        |
|                                               |                                   |
| Connections/interfaces                        |                                   |
| Number of ports interface 2                   | 2                                 |
| Number of ports interface 2 equipped          | 0                                 |
| Cable access/outlet                           | 90° from the top                  |
| Mechanical data                               |                                   |
| Cut-out                                       | module                            |
|                                               |                                   |
| Materials and material properties             |                                   |
| Material - Housing                            | Thermoplastic                     |
| Halogen free                                  | yes                               |
| RoHS                                          | compliant                         |
|                                               |                                   |
| Environmental conditions                      |                                   |
| Particulate ingress                           | IP2X                              |
| Liquid ingress/immersion                      | IPX0                              |