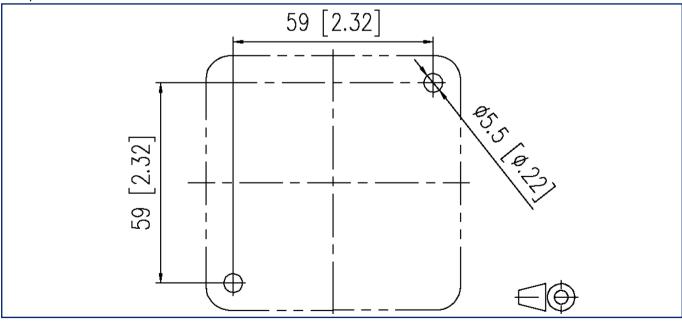

#### 1309450003-E EAN 4250184112990

2023/04/24

Version: N

|  | Tec | hnical | Data |
|--|-----|--------|------|
|--|-----|--------|------|

| General Data                                  |                                   |
|-----------------------------------------------|-----------------------------------|
| Fields of application                         | office areas                      |
| Mechanical measurement according to MICE      | M1                                |
| Ingress measurement according to MICE         | 11                                |
| Climatic measurement according to MICE        | C1                                |
| Electromagnetic measurement according to MICE | E3                                |
| Design                                        | wall outlet                       |
| Mounting style                                | AP                                |
| Color                                         | gray                              |
| Dimensions                                    |                                   |
| Dimension (L x W x H)                         | 57 mm x 87 mm x 75 mm             |
| Dimension (L x W x H)                         | 2.244 in. x 3.425 in. x 2.953 in. |
| Modularity                                    | yes                               |
| Labeling option                               | on housing                        |
|                                               |                                   |
| Connections/interfaces                        |                                   |
| Number of ports interface 2                   | 2                                 |
| Number of ports interface 2 equipped          | 0                                 |
| Cable access/outlet                           | 90° from the top                  |
| Mechanical data                               |                                   |
| Cut-out                                       | module                            |
|                                               |                                   |
| Materials and material properties             |                                   |
| Material - Housing                            | Thermoplastic                     |
| Halogen free                                  | yes                               |
| RoHS                                          | compliant                         |
|                                               |                                   |
| Environmental conditions                      |                                   |
| Particulate ingress                           | IP2X                              |
| Liquid ingress/immersion                      | IPX0                              |